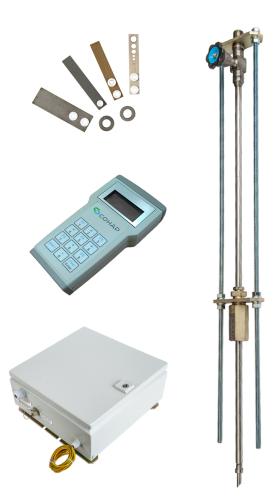

## Serial production:

-pipeline access equipment causing no interruption of medium transfer and no product loss (pipeline drilling tools, access devices, retrievers, probe with sampling assembly for transported medium and injectors for spraying chemical reagents);

-corrosion rate monitoring equipment by gravimetric method (probes as well as coupons of any configuration);

-instrumentation for real time assessment of corrosion rate on the basis of LPR and ER methods (portable and stationary).